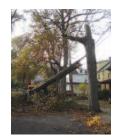

#### Storm Response & Restoration Services

Many Townsend employees are ISA certified arborists and utility specialists, licensed pesticide applicators and/or CTSPs enabling them to better contribute to client IVM programs.

Crews from Townsend Tree Service are welltrained and experienced in storm restoration activities. We know fast response time is vital to success when natural disasters such as hurricanes, ice storms and major wind storms hit. We know what is required to perform with excellence under such trying conditions.