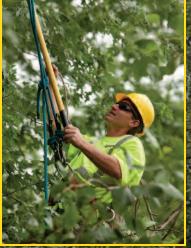

### Training for Safety

**Townsend Tree Service** employs an active safety training program throughout the company. Our strong safety culture is a major reason for an industry leading safety performance. We know this metric is an important key to how many of our clients are evaluated.

We utilize two mobile training centers equipped with an indoor theater and multiple training props. These training trailers travel across the country visiting different crews to perform both classroom and OJT.

Our Forestry Safety Managers are Certified Treecare Safety Professionals (CTSP). The CTSP designation signifies a culture of safety within Townsend Tree Service. Maintaining Certified Treecare Safety Professionals on staff means a commitment to the highest level of safe practices in utility vegetation management programs.