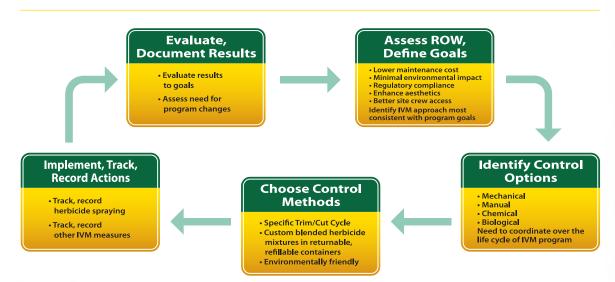

#### **The IVM Process**

#### **Integrated Vegetation Management**

Integrated Vegetation Management (IVM) is the strategic use of multiple techniques including both mechanical methods and herbicide treatment to achieve optimal vegetation control at the lowest total cost.

Through the use of modern IVM techniques and advanced herbicides that target invasive species, Townsend Tree Service provides the best in environmental stewardship and habitat management. From the development of specialized equipment to innovative approaches in the treatment of invasive species, we strive to continually improve productivity and efficiency for our customers.

### IVM Improves Quality of Life

Townsend Tree Service IVM services help produce a wide array of environmentally friendly benefits that enhance the quality of life. Benefits like this and more:

- Better service crew access
- Lower maintenance costs
- Improved drainage
- Enhanced aesthetics
- Reduced fire hazards