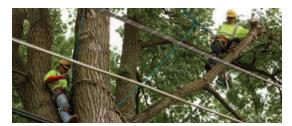

### Training for Safety

**Townsend Tree Service** employs an active safety training program throughout the company. Our strong safety culture is a major reason for an industry leading safety performance. We know this metric is an important key to how many of our clients are evaluated.

We utilize two mobile training centers equipped with an indoor theater and multiple training props. These training trailers travel across the country visiting different crews to perform both classroom and OJT.

Our Forestry Safety Managers are Certified Treecare Safety Professionals (CTSP). The CTSP designation signifies a culture of safety within Townsend Tree Service. Maintaining Certified Treecare Safety Professionals on staff means a commitment to the highest level of safe practices in utility vegetation management programs.