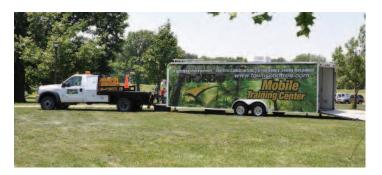

We utilize two mobile training centers equipped with an indoor theater and multiple training props. These training trailers travel across the country visiting different crews to perform both classroom and OJT.