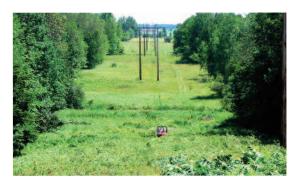

With over 3,000 equipment assets and a large geographic footprint, the company is primarily focused on performing Right-Of-Way (ROW) tree-trimming and line clearance services.

#### **Resources to Do the Job Right**

Townsend Tree Service possesses extensive equipment capabilities and resources. The

company has one of the largest fleets of All Terrain Aerial Buckets (ATAB), Right-Of-Way (ROW) brush mowers, spray application equipment and other specialty equipment in the industry.